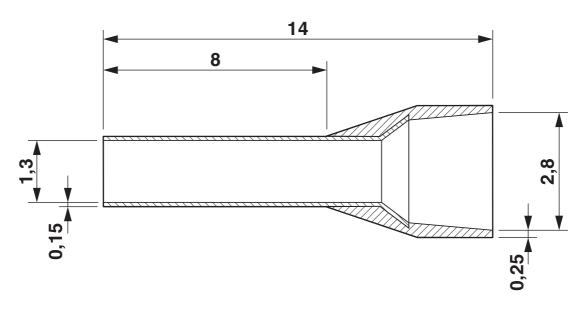

#### **Dimensions**

| Dimensional drawing                       | 0.025<br>- 2.80<br>- 2.80 |
|-------------------------------------------|-------------------------------------------------------------------------------------------------------------------------------------------------------------------------------------------------------------------------------------------------------------------------------------------------------------------------------------------------------------------------------------------------------------------------------------------------------------------------------------------------------------------------------------------------------------------------------------------------------------------------------------------------------------------------------------------------------------------------------------------------------------------------------------------------------------------------------------------------------------------------------------------------------------------------------------------------------------------------------------------------------------------------------------------------------------------------------------------------------------------------------------------------------------------------------------------------------------------------------------------------------------------------------------------------------------------------------------------------------------------------------------------------------------------------------------------------------------------------------------------------------------------------------------------------------------------------------------------------------------------------------------------------------------------------------------------------------------------------------------------------------------------------------------------------------------------------------------------------------------------------------------------------------------------------------------------------------------------------------------------------------------------------------------------------------------------------------------------------------------------------------------------------------------------------------------------------------------------------------------------------------------------------------------------------------------------------------------------------------------------------------------------------------------------------------------------------------------------------------------------------------------------------------------------------------------------------------------------------------------------------------------------------------------|
| Length                                    | 14 mm                                                                                                                                                                                                                                                                                                                                                                                                                                                                                                                                                                                                                                                                                                                                                                                                                                                                                                                                                                                                                                                                                                                                                                                                                                                                                                                                                                                                                                                                                                                                                                                                                                                                                                                                                                                                                                                                                                                                                                                                                                                                                                                                                                                                                                                                                                                                                                                                                                                                                                                                                                                                                                                       |
| Sleeve length                             | 8 mm                                                                                                                                                                                                                                                                                                                                                                                                                                                                                                                                                                                                                                                                                                                                                                                                                                                                                                                                                                                                                                                                                                                                                                                                                                                                                                                                                                                                                                                                                                                                                                                                                                                                                                                                                                                                                                                                                                                                                                                                                                                                                                                                                                                                                                                                                                                                                                                                                                                                                                                                                                                                                                                        |
| Ferrule diameter                          | 1.3 mm                                                                                                                                                                                                                                                                                                                                                                                                                                                                                                                                                                                                                                                                                                                                                                                                                                                                                                                                                                                                                                                                                                                                                                                                                                                                                                                                                                                                                                                                                                                                                                                                                                                                                                                                                                                                                                                                                                                                                                                                                                                                                                                                                                                                                                                                                                                                                                                                                                                                                                                                                                                                                                                      |
| Sleeve wall thickness                     | 0.15 mm                                                                                                                                                                                                                                                                                                                                                                                                                                                                                                                                                                                                                                                                                                                                                                                                                                                                                                                                                                                                                                                                                                                                                                                                                                                                                                                                                                                                                                                                                                                                                                                                                                                                                                                                                                                                                                                                                                                                                                                                                                                                                                                                                                                                                                                                                                                                                                                                                                                                                                                                                                                                                                                     |
| Insulating collar thickness               | 0.25 mm                                                                                                                                                                                                                                                                                                                                                                                                                                                                                                                                                                                                                                                                                                                                                                                                                                                                                                                                                                                                                                                                                                                                                                                                                                                                                                                                                                                                                                                                                                                                                                                                                                                                                                                                                                                                                                                                                                                                                                                                                                                                                                                                                                                                                                                                                                                                                                                                                                                                                                                                                                                                                                                     |
| Inner dimensions of the insulating collar | 2.8 mm                                                                                                                                                                                                                                                                                                                                                                                                                                                                                                                                                                                                                                                                                                                                                                                                                                                                                                                                                                                                                                                                                                                                                                                                                                                                                                                                                                                                                                                                                                                                                                                                                                                                                                                                                                                                                                                                                                                                                                                                                                                                                                                                                                                                                                                                                                                                                                                                                                                                                                                                                                                                                                                      |

#### Dimensional drawing

https://www.phoenixcontact.com/us/products/1212522