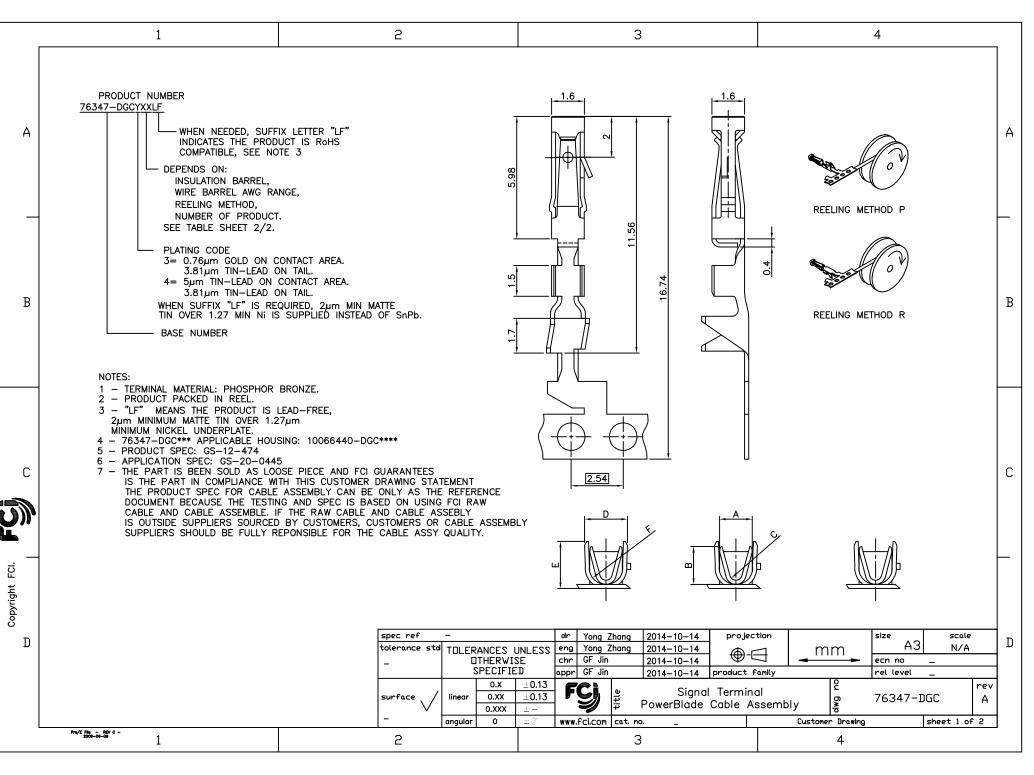

|                | 1                                                                                                       | 2                                                                                                                                                                                                                                                                                                                                                                                                                                                          | 3                                                                                                                                                                                                                                                                                                  | 4                                                                               |
|----------------|---------------------------------------------------------------------------------------------------------|------------------------------------------------------------------------------------------------------------------------------------------------------------------------------------------------------------------------------------------------------------------------------------------------------------------------------------------------------------------------------------------------------------------------------------------------------------|----------------------------------------------------------------------------------------------------------------------------------------------------------------------------------------------------------------------------------------------------------------------------------------------------|---------------------------------------------------------------------------------|
| А              |                                                                                                         |                                                                                                                                                                                                                                                                                                                                                                                                                                                            |                                                                                                                                                                                                                                                                                                    | A                                                                               |
| В              | PRODUCT NUMBE<br>76347-DGCX01(L<br>76347-DGCX02(L<br>76347-DGCX03(L<br>76347-DGCX11(L<br>76347-DGCX12(L | AWG<br>SIZE     A     B     C     INSULATION<br>DIA RANGE       F)     22-30     1.6     1.6     0.3     0.9-1.5       F)     20-22     2.1     2.0     0.6     1.1-1.6       F)     20-22     2.1     2.0     0.6     1.1-1.6 | ON     BARREL     REELING       D     E     F     METHOD     PRODUCTS       2.1     2.6     0.8     P     15     000       2.1     2.6     0.8     R     15     000       2.1     2.6     0.8     R     500       2.1     2.6     0.8     R     500       2.4     2.2     0.8     P     15     000 | APPLICATION<br>DATA<br>TA 317<br>TA 317<br>TA 317<br>TA 317<br>TA 317<br>TA 317 |
|                | 76347-DGCX41(L<br>76347-DGCX42(L                                                                        | F) 28-32 1.7 1.0 0.3 0.55-0.8<br>F) 28-32 1.7 1.0 0.3 0.55-0.8                                                                                                                                                                                                                                                                                                                                                                                             | 1.3 1.3 0.3 P 15 000   1.3 1.3 0.3 R 15 000                                                                                                                                                                                                                                                        | TA 340<br>TA 340<br>C                                                           |
| Copyright FCI. |                                                                                                         | spec ref -<br>tolerance std TULERANCES<br>- UTHERWJ<br>SPECIFI<br>surface do.x<br>inear 0.xx<br>- angular 0                                                                                                                                                                                                                                                                                                                                                | SE  chr GF Jin  2014-10-14   Ψ <sup>L</sup>                                                                                                                                                                                                                                                        | al 2 2 2 2 2 2 2 2 2 2 2 2 2 2 2 2 2 2 2                                        |
|                | теуе <u>лас</u> - ест с -<br>2000-06-08 1                                                               | 2                                                                                                                                                                                                                                                                                                                                                                                                                                                          | 3                                                                                                                                                                                                                                                                                                  | 4                                                                               |