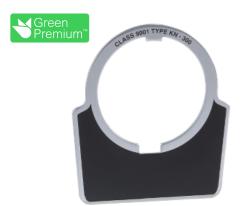

# **Product data sheet**

Specifications

Blank legend, Harmony 9001K, Harmony 9001SK, 30mm, aluminium, black with silver letters, 44x50mm

9001KN300

| Main                                  |                                                    |  |  |  |
|---------------------------------------|----------------------------------------------------|--|--|--|
| Range of product                      | Harmony 9001K<br>Harmony 9001SK                    |  |  |  |
| Product or component type             | Blank legend                                       |  |  |  |
| Accessory / separate part type        | Legend plate                                       |  |  |  |
| Accessory / separate part<br>category | Marking accessory                                  |  |  |  |
| Accessory / separate part destination | Control and signalling units Ø 30 mm (metal range) |  |  |  |
| Label dimensions                      | 44 x 50 mm                                         |  |  |  |
| Marking                               | unmarked on black background                       |  |  |  |
| Complementary                         |                                                    |  |  |  |
| Mounting diameter                     | 30 mm                                              |  |  |  |
| Material                              | Aluminium                                          |  |  |  |
| Net weight                            | 0.005 kg                                           |  |  |  |
| Size                                  | 30 mm                                              |  |  |  |
| Colour of marking                     | Silver                                             |  |  |  |
| Background colour                     | Black                                              |  |  |  |
| Packing Units                         |                                                    |  |  |  |
| Unit Type of Package 1                | PCE                                                |  |  |  |
| Number of Units in Package 1          | 1                                                  |  |  |  |
| Package 1 Height                      | 0.15 cm                                            |  |  |  |
| Package 1 Width                       | 5.7 cm                                             |  |  |  |
| Package 1 Length                      | 5.1 cm                                             |  |  |  |
| Package 1 Weight                      | 5.0 g                                              |  |  |  |
| Unit Type of Package 2                | S01                                                |  |  |  |