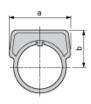

## Product data sheet

**Dimensions Drawings** 

### Dimensions

| a    |      | b    |      |
|------|------|------|------|
| mm   | in.  | mm   | in.  |
| 44.5 | 1.75 | 31.4 | 1.24 |

Recommended replacement(s)