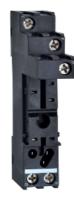

# Socket, for RSB1A relays, Harmony, 12A, screw connectors, separate contact

RSZE1S35M

#### Main

| Range of product              | Harmony Electromechanical Relays     |
|-------------------------------|--------------------------------------|
| Product or component type     | Socket                               |
| Contact terminal arrangement  | Separate                             |
| Product compatibility         | Plug-in relay RSB with 1 C/O contact |
| Shape of pin                  | Flat                                 |
| Device short name             | RSZ                                  |
| Sale per indivisible quantity | 10                                   |

### Complementary

| [Ith] conventional free air thermal current | 12 A                                                     |
|---------------------------------------------|----------------------------------------------------------|
| [Ue] rated operational voltage              | < 250 V AC                                               |
| [Uimp] rated impulse withstand voltage      | 3.6 kV                                                   |
| Tightening torque                           | < 0.8 N.m for M3 screw(s)                                |
| Fixing mode                                 | By screw (panel)<br>Clip-on (35 mm symmetrical DIN rail) |
| Marking                                     | CE                                                       |
| Width                                       | 15.5 mm                                                  |