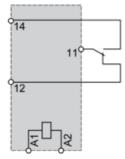

# RSZE1S35M

Connections and Schema

## Wiring Diagram

NOTE: For DC input, A1 have to be +, otherwise it would short circuit from protection module