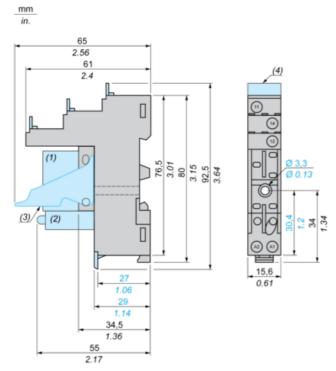

# **Contractual warranty**

Warranty 18 months

**Dimensions Drawings** 

#### **Dimensions**

- (1) Relays
- (2) Protection module
- (3) Maintaining clamp
- (4) Legend