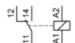

# RSZE1S35M

Connections and Schema

## Wiring Diagram

NOTE: For DC input, A1 have to be +, otherwise it would short circuit from protection module