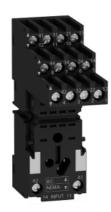

# Socket, Harmony, for RXM2 RXM4 relays, screw connectors, separate contact

RXZE2S114M

## Main

| Range of product              | Harmony Electromechanical Relays<br>Harmony Timer Relays                   |
|-------------------------------|----------------------------------------------------------------------------|
| Product or component type     | Socket                                                                     |
| Contact terminal arrangement  | Separate                                                                   |
| Product compatibility         | Plug-in relay RXM with 4 C/O contact Plug-in relay REXL with 4 C/O contact |
| Shape of pin                  | Flat                                                                       |
| Device short name             | RXZ                                                                        |
| Sale per indivisible quantity | 10                                                                         |

### Complementary

| [Ith] conventional free air thermal current | 10 A                                                                                                                                                                                                                                                                                |
|---------------------------------------------|-------------------------------------------------------------------------------------------------------------------------------------------------------------------------------------------------------------------------------------------------------------------------------------|
| [Ue] rated operational voltage              | < 250 V                                                                                                                                                                                                                                                                             |
| Connections - terminals                     | Connector, 1 x 0.251 x 2.5 mm² (AWG 22AWG 14) flexible with cable end Connector, 2 x 0.252 x 1 mm² (AWG 22AWG 17) flexible with cable end Connector, 1 x 0.51 x 2.5 mm² (AWG 20AWG 14) solid without cable end Connector, 2 x 0.52 x 1.5 mm² (AWG 20AWG 16) solid without cable end |
| Tightening torque                           | < 1 N.m for M3 screw(s)                                                                                                                                                                                                                                                             |
| Fixing mode                                 | By screw (panel)<br>Clip-on (35 mm symmetrical DIN rail)                                                                                                                                                                                                                            |
| Marking                                     | CE                                                                                                                                                                                                                                                                                  |
| Width                                       | 27 mm                                                                                                                                                                                                                                                                               |
| Net weight                                  | 0.07 kg                                                                                                                                                                                                                                                                             |