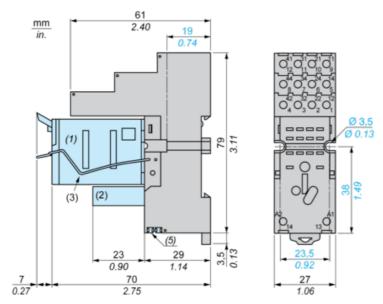

# RXZE2S114M

**Dimensions Drawings** 

#### **Dimensions**

- (1) Relays
- (2) Protection module
- (3) Maintaining clamp
- (4) 2 elongated holes  $\varnothing$  3.5 mm x 6.5 mm /  $\varnothing$  0.13 in. x 0.25 in.
- (5) 2 bus jumpers

Connections and Schema