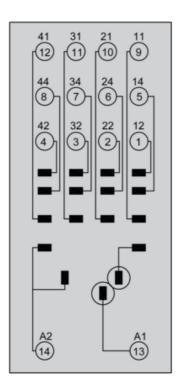

|
| varianty                              | 10 monard                                                                                                                                                                                                                                                                                                                  |

# RXZE2S114M

**Dimensions Drawings** 

#### **Dimensions**



- (1) Relays
- (2) Protection module
- (3) Maintaining clamp
- (4) 2 elongated holes  $\varnothing$  3.5 mm x 6.5 mm /  $\varnothing$  0.13 in. x 0.25 in.
- (5) 2 bus jumpers

Connections and Schema

## Wiring Diagram



Recommended replacement(s)