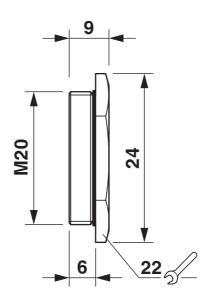

### Dimensions

| Dimensional drawing              | 22/       |
|----------------------------------|-----------|
| Length                           | 9 mm      |
| Length of the connecting thread  | 6 mm      |
| Length without connecting thread | 3 mm      |
| Diameter                         | 20 mm     |
| Connecting thread diameter       | 20 mm     |
| Wrench size, union nut           | 22 mm     |
| Hexagon angular dimension        | 24 mm     |
| Thread type connection side      | M20 x 1.5 |
| Thread pitch                     | 1.5 mm    |

### Dimensional drawing

Dimensional drawing

https://www.phoenixcontact.com/in/products/1645846