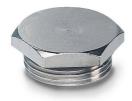

Screw plug, material for screw connection: Nickel-plated brass, connecting thread: M20 x 1.5, color: silver

### Product properties

| Product type | Plug for cable screw gland |
|--------------|----------------------------|
|              |                            |

### Material specifications

| Color                         | silver              |
|-------------------------------|---------------------|
| Seal material O-ring          | NBR                 |
| Housing surface material      | Nickel              |
| Material for screw connection | Nickel-plated brass |