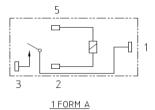

## **WIRING DIAGRAM**

#### TECHNICAL DATA FOR CONTACT SIDE

Areas of Application Resistive/ Inductive load

Contact Configuration : 1 Form A (1 NO), 1 Form C (1 CO)

Contact Material : Silver Alloy

Contact Rating

at 23° C – 230VAC/28VDC