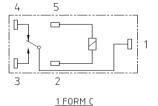

## **WIRING DIAGRAM**

#### TECHNICAL DATA FOR CONTACT SIDE

Areas of Application Resistive/ Inductive load

Contact Configuration : 1 Form A (1 NO), 1 Form C (1 CO)

Contact Material : Silver Alloy

Contact Rating

at 23° C – 230VAC/28VDC