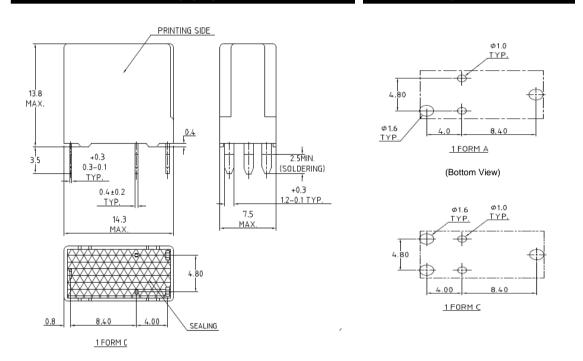

iguration : 1 Form A (1 NO), 1 Form C (1 CO)

Contact Material : Silver Alloy

Contact Rating

at 23° C – 230VAC/28VDC

: 5A

Electrical life in No. of Operations Min. : 1:

 $1 \times 10^{5}$ 

Mechanical life in No. of Operations Min.

1 x 10<sup>6</sup>

Voltage Drop between terminals

At 10A (Max.)

Release Time

: 250mV

## **GENERAL DATA FOR COIL SIDE**

Nominal Coil Power : 0.36W (Approx)

Operate Time : 10 milli Seconds (Typ)

#### **OPERATING CONDITIONS**

Ambient Temperature : -40° C to +70° C

Dielectric Strength

Between Open Contacts : 1000 VRMS

Between Contact and Coil : 1200 VRMS

100 MegaOhms

10 milli Seconds (Typ)

Insulation Resistance : 100 MegaOnms : At 500 VDC, 25° C RH 50%

Weight : 4.25gms Max.

## **WIRING DIAGRAM**







## **DIMENSIONS**

### DRILLING PATTERN



# **AVAILABLE ON REQUEST**

• For custom solutions consult factory