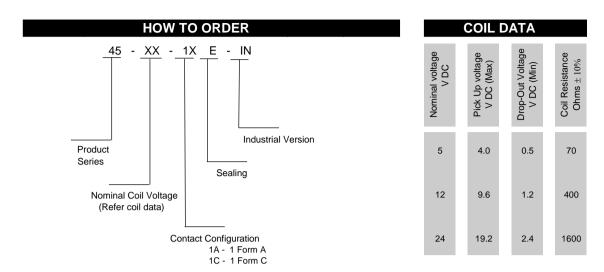

## **GENERAL DATA FOR COIL SIDE**

Nominal Coil Power : 0.36W (Approx)

Operate Time : 10 milli Seconds (Typ)

#### TECHNICAL DATA FOR CONTACT SIDE

Areas of Application Resistive/ Inductive load

Contact Configuration : 1 Form A (1 NO), 1 Form C (1 CO)

Contact Material : Silver Alloy

Contact Rating

at 23° C – 230VAC/28VDC